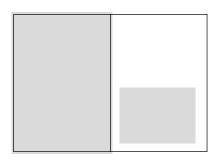

### ADVERTISING SIZES W X H

| Double Page Spread                      | 490 x 340mm * |  |
|-----------------------------------------|---------------|--|
| Full Page                               | 245 x 340mm * |  |
| Half Page                               | 205 x 155mm   |  |
| *Add an extra 3mm bleed on all sides of |               |  |

Full Page Half Page