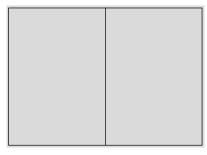

### ADVERTISING SIZES W X H

| Double Page Spread                      | 490 x 340mm * |  |
|-----------------------------------------|---------------|--|
| Full Page                               | 245 x 340mm * |  |
| Half Page                               | 205 x 155mm   |  |
| *Add an extra 3mm bleed on all sides of |               |  |

#### **DEADLINES**

Copy and advertising deadline: Monday, 6th October 2025.

Double Page Spread